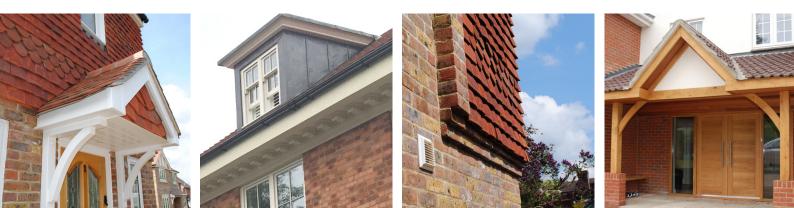

FRONT ELEVATION 1:50

Thoughtfully designed in materials to reflect the unique character of its local setting, with; tile hanging, brickwork, casement windows, exquisite scalloped lead, oak and natural stone front boundary walls.