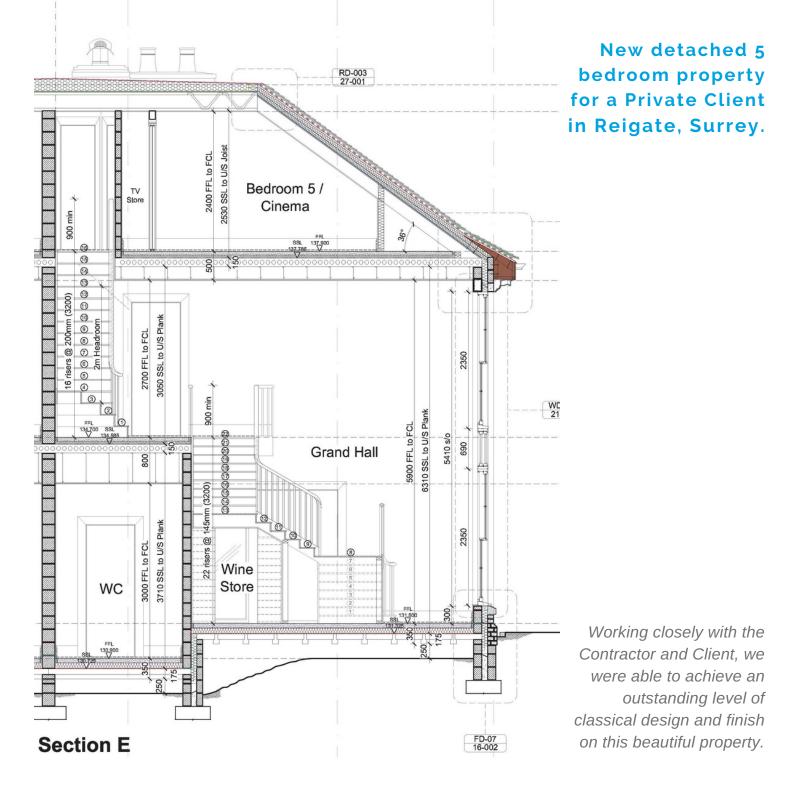

Single Ply Flat Roof to clause 19.0 / 20.0 / 24.0 DET-18 14-002 320 ROOF ZONE loist 8 SU SI Pitched Roof to clause 2100 18.0 / 20.0 / 24.0 Ē 2580 SSL 1500 2460 All Rainwater Goods Bedroom 4 T.O Wall Plate to clause 42.0 80 6475mm 375 FLOOR ZONE 150 150 HEAD DET-20 14-002 5550mm 3000 FFL - FFL 2850 SSL - U/S plank 2550 FFL - Ceiling (74 courses) Windows & External 1735 Bedroom 2 Ensuite Doors to clause 29.0 U/S CILL 3685mm (49 courses) Concrete Floors to Lead & Cavity Trays 645 clause 12.0 to clause 26.0 U/S COPING 450 3525mm (47 courses) x FLOOR ZONE 200 Garage Ceiling to clause 14.0 HEAD 2410mm 3180 FFL - FFL 3115 SSL - U/S slab 2730 FFL - Ceiling (32 courses) Windows & External Garage 🖁 Doors to clause 29.0 SUB-03 Garage Floor to DPC FFL Min. 50.375 DPC to clause 4.0 clause 6.0 0000mm OGL 50.350 (0 courses) × Ground Level -150mm (-2 courses) hΠ Walls between Foundation & DPC to clause 3.0 Foundations to S.E details (clause 2.0) Section D-D