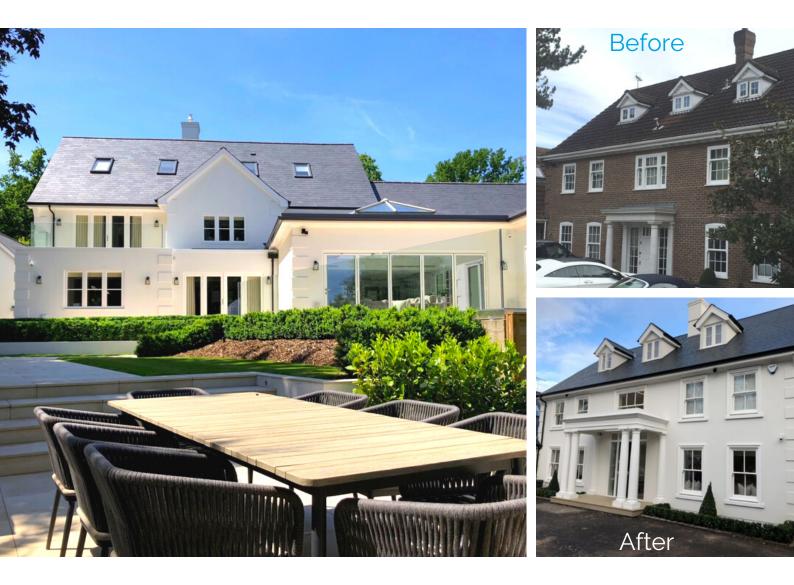

Complete renovation of detached property for a Private Client in Cobham, Surrey.

In close collaboration with the design & build contractor, we were able to transform this tired property, resulting in a classic style with contemporary twist.