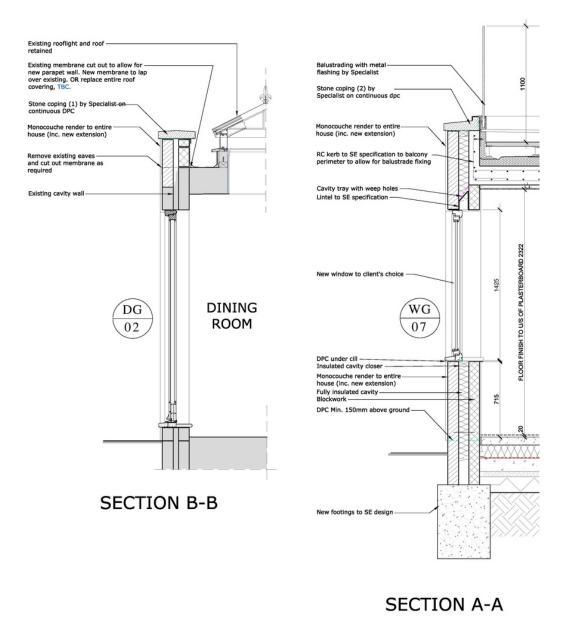

Single Ply Flat Roof to clause 19.0 / 20.0 / 24.0 DET-18 14-002 320 ROOF ZONE loist 8 SU SI Pitched Roof to clause 2100 18.0 / 20.0 / 24.0 Ē 2580 SSL 1500 2460 All Rainwater Goods Bedroom 4 T.O Wall Plate to clause 42.0 80 6475mm 375 FLOOR ZONE 150 150 HEAD DET-20 14-002 5550mm 3000 FFL - FFL 2850 SSL - U/S plank 2550 FFL - Ceiling (74 courses) Windows & External 1735 Bedroom 2 Ensuite Doors to clause 29.0 U/S CILL 3685mm (49 courses) Concrete Floors to Lead & Cavity Trays 645 clause 12.0 to clause 26.0 U/S COPING 450 3525mm (47 courses) x FLOOR ZONE 200 Garage Ceiling to clause 14.0 HEAD 2410mm 3180 FFL - FFL 3115 SSL - U/S slab 2730 FFL - Ceiling (32 courses) Windows & External Garage 🖁 Doors to clause 29.0 SUB-03 Garage Floor to DPC FFL Min. 50.375 DPC to clause 4.0 clause 6.0 0000mm OGL 50.350 (0 courses) × Ground Level -150mm (-2 courses) hΠ Walls between Foundation & DPC to clause 3.0 Foundations to S.E details (clause 2.0) Section D-D