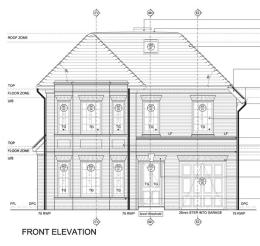

FRONT ELEVATION 1:50

Thoughtfully designed in materials to reflect the unique character of its local setting, with; tile hanging, brickwork, casement windows, exquisite scalloped lead, oak and natural stone front boundary walls.