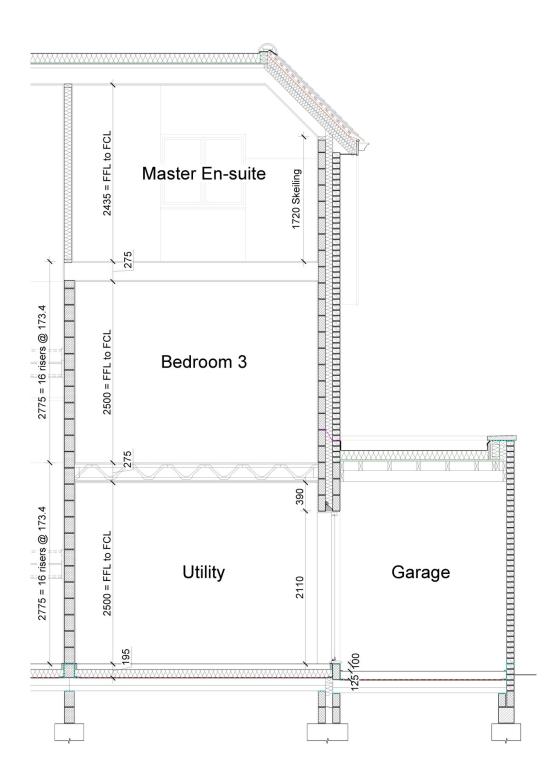

Single Ply Flat Roof to clause 19.0 / 20.0 / 24.0 DET-18 14-002 320 ROOF ZONE loist 8 SU SI Pitched Roof to clause 2100 18.0 / 20.0 / 24.0 Ē 2580 SSL 1500 2460 All Rainwater Goods Bedroom 4 T.O Wall Plate to clause 42.0 80 6475mm 375 FLOOR ZONE 150 150 HEAD DET-20 14-002 5550mm 3000 FFL - FFL 2850 SSL - U/S plank 2550 FFL - Ceiling (74 courses) Windows & External 1735 Bedroom 2 Ensuite Doors to clause 29.0 U/S CILL 3685mm (49 courses) Concrete Floors to Lead & Cavity Trays 645 clause 12.0 to clause 26.0 U/S COPING 450 3525mm (47 courses) x FLOOR ZONE 200 Garage Ceiling to clause 14.0 HEAD 2410mm 3180 FFL - FFL 3115 SSL - U/S slab 2730 FFL - Ceiling (32 courses) Windows & External Garage 🖁 Doors to clause 29.0 SUB-03 Garage Floor to DPC FFL Min. 50.375 DPC to clause 4.0 clause 6.0 0000mm OGL 50.350 (0 courses) × Ground Level -150mm (-2 courses) hΠ Walls between Foundation & DPC to clause 3.0 Foundations to S.E details (clause 2.0) Section D-D