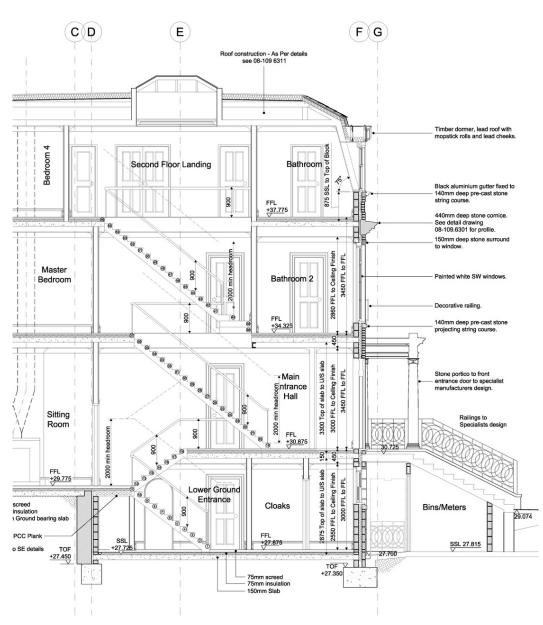

Single Ply Flat Roof to clause 19.0 / 20.0 / 24.0 DET-18 14-002 320 ROOF ZONE loist 8 SU SI Pitched Roof to clause 2100 18.0 / 20.0 / 24.0 Ē 2580 SSL 1500 2460 All Rainwater Goods Bedroom 4 T.O Wall Plate to clause 42.0 80 6475mm 375 FLOOR ZONE 150 150 HEAD DET-20 14-002 5550mm 3000 FFL - FFL 2850 SSL - U/S plank 2550 FFL - Ceiling (74 courses) Windows & External 1735 Bedroom 2 Ensuite Doors to clause 29.0 U/S CILL 3685mm (49 courses) Concrete Floors to Lead & Cavity Trays 645 clause 12.0 to clause 26.0 U/S COPING 450 3525mm (47 courses) x FLOOR ZONE 200 Garage Ceiling to clause 14.0 HEAD 2410mm 3180 FFL - FFL 3115 SSL - U/S slab 2730 FFL - Ceiling (32 courses) Windows & External Garage 🖁 Doors to clause 29.0 SUB-03 Garage Floor to DPC FFL Min. 50.375 DPC to clause 4.0 clause 6.0 0000mm OGL 50.350 (0 courses) × Ground Level -150mm (-2 courses) hΠ Walls between Foundation & DPC to clause 3.0 Foundations to S.E details (clause 2.0) Section D-D