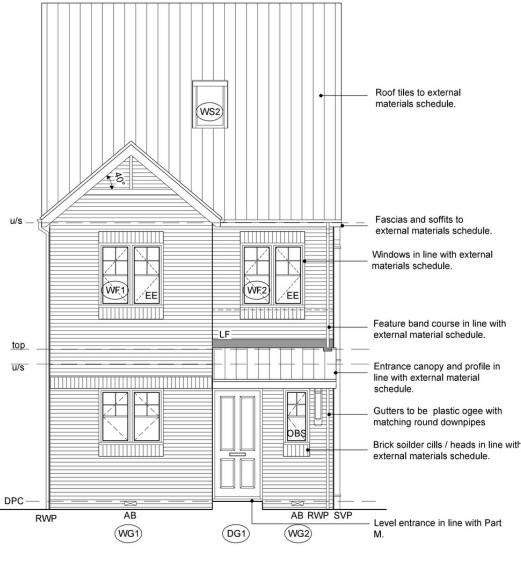

FRONT ELEVATION 1:50

Thoughtfully designed in materials to reflect the unique character of its local setting, with; tile hanging, brickwork, casement windows, exquisite scalloped lead, oak and natural stone front boundary walls.